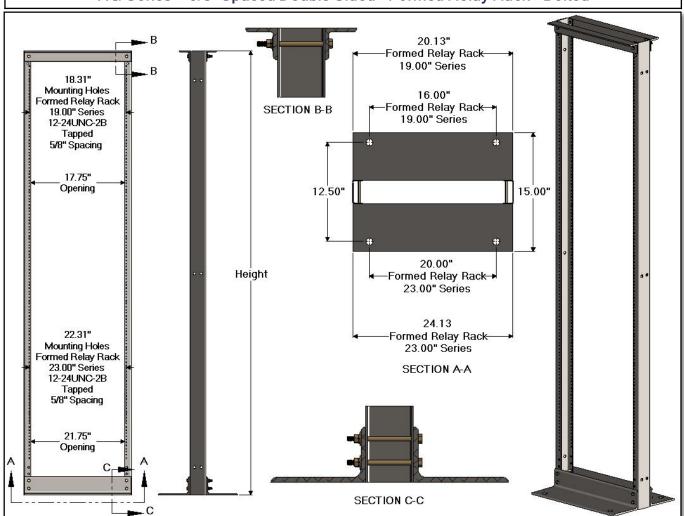

## RG Series 5/8" Spaced Double Sided Formed Relay Rack - Bolted

## RG Series – 5/8" Spaced Double Sided - Formed Relay Rack - Bolted

| 19.00" RG Series<br>Formed Relay Rack - Bolted |        |
|------------------------------------------------|--------|
| CSF P/N#                                       | Height |
| RG3725xx                                       | 7'-0"  |

| 23.00" RG Series<br>Formed Relay Rack - Bolted |        |
|------------------------------------------------|--------|
| CSF P/N#                                       | Height |
| RG3925xx                                       | 7'-0"  |

## Notes:

- Double-sided #12-24 mounting hole pattern 5/8" spacing.
- Order floor anchoring and top support hardware separately.
- For connecting hardware order CSF P/N# RF3101
- Other heights available: contact sales@centralsteelfab.com
- Finishes: See finish codes